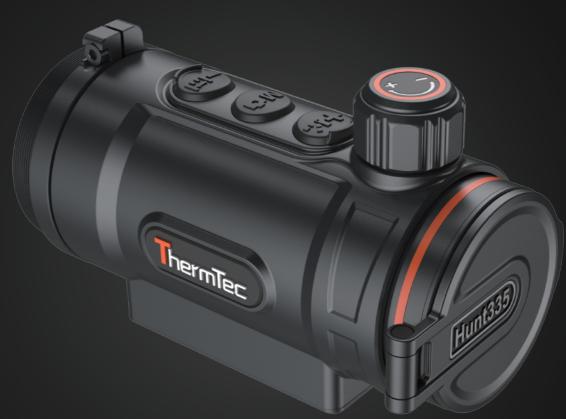

## Thermal Clip-On Hunt335

#### **HUNT 335**

#### **Key Features**

- 384\*288 thermal resolution, NETD≤20mk;
- 1024\*768 resolution with 0.39-inch OLED display;
- Magnesium alloy housing;
- Lightweight of 400g and compact design;
- Self-learning image correction;
- Ultra-long image stability;
- Automatic object detection and distance measurement;
- Various pseudo colors and target outline mode;
- Up to 7h continuous working for lithium battery;
- Audio and recoil-activated video supported;
- Wireless remote control;
- APP connection via Wi-Fi supported;
- No re-zeroing required and quick attachment to day optics;