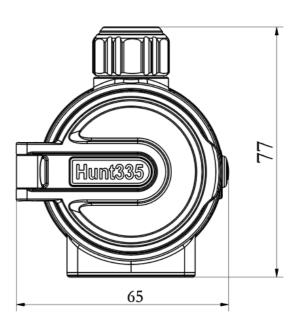

| Function                           |                                 |  |
|------------------------------------|---------------------------------|--|
| Max. recoil power on rifled weapon | 6,000J                          |  |
| Image calibration                  | Via shutter                     |  |
| RAV                                | Yes                             |  |
| Video Recorder                     |                                 |  |
| Photo/video<br>playback            | Yes                             |  |
| Built-in memory                    | 64GB                            |  |
|                                    | Interface                       |  |
| Type C                             | Data Transfer, battery charging |  |
| MIC                                | Yes                             |  |
| Wi-Fi                              | Yes                             |  |
| Bluetooth                          | Yes, Remote control             |  |
| Battery                            |                                 |  |
| Built-in battery                   | 7h                              |  |
| Environment                        |                                 |  |
| Body material                      | Magnesium alloy                 |  |
| Connection thread                  | M52×0.75                        |  |
| Operating<br>temperature           | -20- +50°C                      |  |
| IP rating                          | IP67                            |  |
| Weight, g                          | 400                             |  |
| Dimension, mm                      | 125(L)x65(W)x77(H)              |  |

#### **Dimension**

Unit: mm