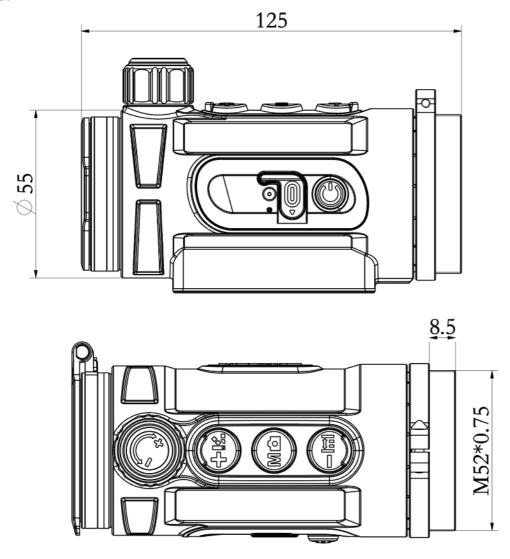

| Function                           |                                 |  |
|------------------------------------|---------------------------------|--|
| Max. recoil power on rifled weapon | 6,000J                          |  |
| Image calibration                  | Via shutter                     |  |
| RAV                                | Yes                             |  |
| Video Recorder                     |                                 |  |
| Photo/video<br>playback            | Yes                             |  |
| Built-in memory                    | 64GB                            |  |
|                                    | Interface                       |  |
| Type C                             | Data Transfer, battery charging |  |
| MIC                                | Yes                             |  |
| Wi-Fi                              | Yes                             |  |
| Bluetooth                          | Yes, Remote control             |  |
| Battery                            |                                 |  |
| Built-in battery                   | 7h                              |  |
| Environment                        |                                 |  |
| Body material                      | Magnesium alloy                 |  |
| Connection thread                  | M52×0.75                        |  |
| Operating<br>temperature           | -20- +50°C                      |  |
| IP rating                          | IP67                            |  |
| Weight, g                          | 400                             |  |
| Dimension, mm                      | 125(L)x65(W)x77(H)              |  |

#### **Dimension**

Unit: mm